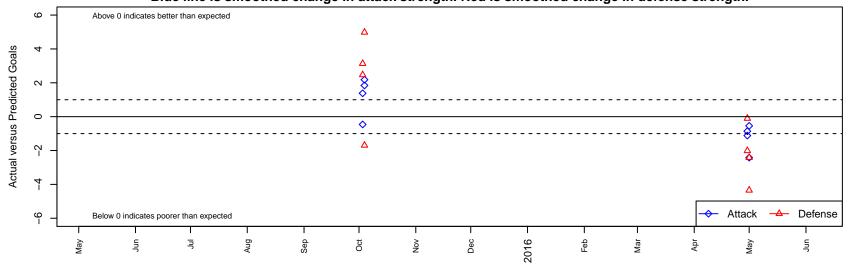

Venues played: 2015 Canyon Rim Classic U12 B American U12

**Jackson Hole United White B03** Dots are actual minus expected GF (blue circles) and GA (red triangles). Blue line is smoothed change in attack strength. Red is smoothed change in defense strength.