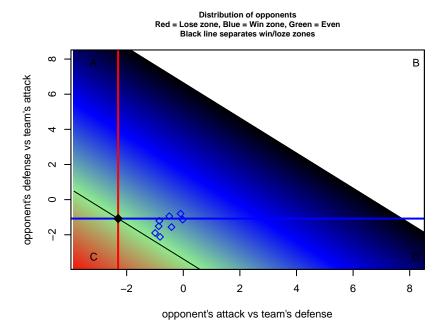

average number of goals per game relative to expected

average number of goals per game relative to expected

olot. A=Neither has attack advantage, B=Opponent has both attack and defense advantage, C=Opponent has both attack and defense disadvantage, D=Both have