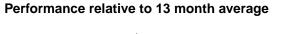

## **Jackson Hole United White B03**

, WY B03 total strength=314 attack=0.34 defense=0.1 alt names used: JACKSON HOLE UNITED 03-04B WHITE (W) 2015 GEM State Challenge U12B Silver West I JACKSON HOLE YS U12B WHITE (WY)

Venues played: 2015 Canyon Rim Classic U12 B American U12

**Jackson Hole United White B03** Dots are actual minus expected GF (blue circles) and GA (red triangles). Blue line is smoothed change in attack strength. Red is smoothed change in defense strength.